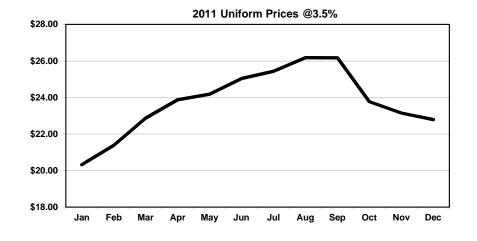

|           |         | UNIFORM*  |                |
|-----------|---------|-----------|----------------|
| 2011      | Skim    | Butterfat | Milk @ 3.5% ** |
| January   | \$14.02 | \$1.9409  | \$20.32        |
| February  | \$14.35 | \$2.1515  | \$21.38        |
| March     | \$15.28 | \$2.3242  | \$22.88        |
| April     | \$16.55 | \$2.2589  | \$23.88        |
| May       | \$16.88 | \$2.2539  | \$24.18        |
| June      | \$17.42 | \$2.3516  | \$25.04        |
| July      | \$17.87 | \$2.3420  | \$25.44        |
| August    | \$18.77 | \$2.3043  | \$26.18        |
| September | \$18.84 | \$2.2815  | \$26.17        |
| October   | \$17.04 | \$2.0945  | \$23.77        |
| November  | \$16.87 | \$1.9635  | \$23.15        |
| December  | \$16.69 | \$1.9085  | \$22.79        |
| Average   | \$16.72 | \$2.1813  | \$23.70        |